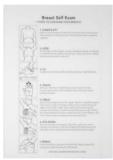

### **Breast Self Exam**

7 STEPS TO CHECKING YOUR BREASTS

### 1. LOWER & LIFT.

examine your breast in front of a mirror with your arms at your rides and then raised over your head with your palms pressed, sogether.

### 2.100

for changes in sue, shape, contaut, diripling, guiling, or redness or scaliness of the nipple or breast skin. Then, with arms plightly seased, assemble each underset.

### 2 110

he down on your back with a pillow under your right shoulds

### 4.100CH

with your left three mobile linger pade to fail for lumps in your right lineast. Feel the lineast tissue with dime-slated circular motions.

you breast, beginning at the rupple. Use firm, snooth pressures and move in larger and larger facility until yet tasks the states radge of the breast. Begin with a salt touch and constently increase the pressure, size three levels of pressure light to feel the states closed to the size, medican to feel at little deeper, and fem to feel the status closed to the size, medican to feel at little deeper, and

### 6. UP & DOWN:

led up and down the brends. First with a soft touch, then moveme the pressure, first his changes from top-bottom and side-side. Cover the exists breast and short may also focus.

### 7. REPEAT

move the pillow white your left shoulder Repeat steps 4-6 using your right hard on your left breast.

www.womenscenter.com