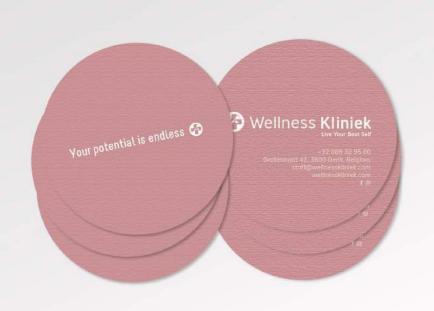

sts, beginning at the repails. One firm, smooth pressure and movel in larger and larger circles until you teach the outer



### 6. UP & DOWN:



www.womenscenter.com

## Post-Care FAQ







### 6. UP & DOWN:

feel up and down the breasts. First with a soft touch, then



. www.womenscenter.com





















Thank you for trusting us with your dreams. Using a bit of joy and a bit of science, we hope your time Becca with us has brought you comfort and excitement. Most of all, we hope we have inspired you to have the confidence to pursue your goals, your individual happiness, and to remember to Celebrate Everyone at Wellness Kliniek wants you to know Your Potential is Endless On. Lumen

# **Business Cards**















































































## **Staff Collateral**

























## **Gift Bags**







































## **Tote Bags**













































## Misc. Collateral