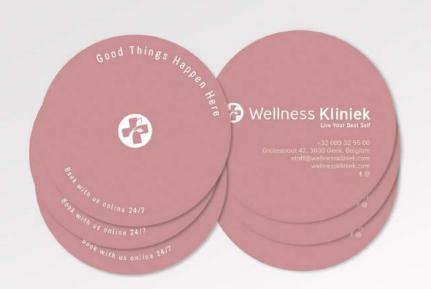

ensive placement of the pl







## Pre-Care



year treasts, beginning at the repails. One firm, smooth pressure and movel in larger and larger circles until you teach the outer



### 6. UP & DOWN:



www.womenscenter.com

## Post-Care FAQ







### 6. UP & DOWN:

feel up and down the breasts. First with a soft touch, then



. www.womenscenter.com





















Thank you for trusting us with your dreams. Using a bit of joy and a bit of science, we hope your time Becca with us has brought you comfort and excitement. Most of all, we hope we have inspired you to have the confidence to pursue your goals, your individual happiness, and to remember to Celebrate Everyone at Wellness Kliniek wants you to know Your Potential is Endless On. Lumen

# **Business Cards**















































































## **Staff Collateral**

























## **Gift Bags**







































## **Tote Bags**













































## Misc. Collateral